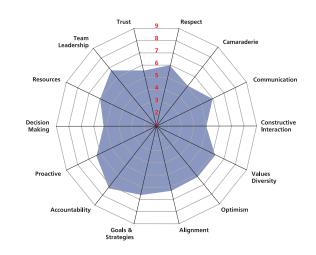

This convenient online diagnostic gives team leaders a way to compare their view of the team's strengths and weaknesses, to a proven model of team effectiveness used by thousands of teams worldwide.

The diagnostic also shifts the mindset from leadership of individual performers, to leadership of the team as a whole. After all, at the end of the day this is how leaders are measured: by the results of the *team*. A leader may be a great communicator but that is inconsequential if the *team* doesn't communicate well.

For example, it's not enough that the team leader is personally effective at setting goals and strategies to achieve them. If the team does not have the same strength there is room for team leadership improvement.

The Team Diagnostic<sup>™</sup> model looks at two dimensions:

Teams that excel at both are high performing and sustainable: creative, adaptable and resilient.

The Team Leader View<sup>™</sup> is a powerful lens that guickly and effectively outlines the development opportunities for team leadership.