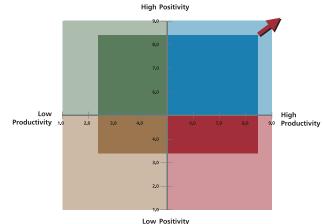

The Team Diagnostic<sup>™</sup> model looks at two dimensions:

Teams that excel at both are high performing and sustainable: creative, adaptable and resilient.

The Team Leader View<sup>™</sup> is a powerful lens that guickly and effectively outlines the development opportunities for team leadership.