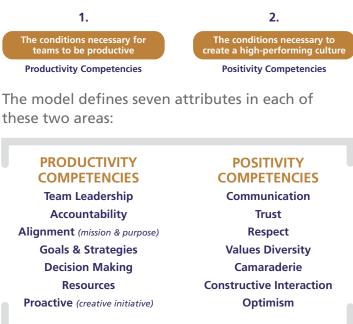

The Team Diagnostic<sup>™</sup> model looks at two dimensions:

Teams that excel at both are high performing and sustainable: creative, adaptable and resilient.

The Team Leader View<sup>™</sup> is a powerful lens that guickly and effectively outlines the development opportunities for team leadership.